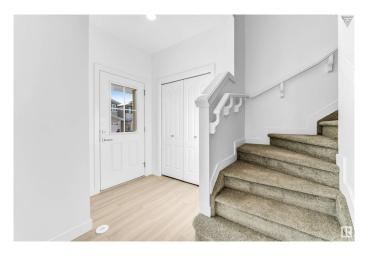

## Interior

Interior Features ensuite bathroom

Appliances Dishwasher-Built-In, Dryer, Hood Fan, Oven-Built-In, Refrigerator,

Stove-Countertop Gas, Stove-Electric, Washer

Heating Fan Coil, Natural Gas

Stories 2

Has Basement Yes

Basement Full, Unfinished