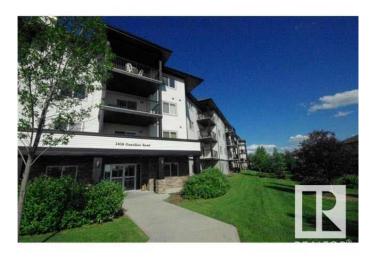

# \$239,900 - 343 2436 Guardian Road, Edmonton

MLS® #E4421501

# \$239,900

2 Bedroom, 2.00 Bathroom, 1,076 sqft Condo / Townhouse on 0.00 Acres

Glastonbury, Edmonton, AB

Large 2 bedroom and 2 full size bathrooms condo with UNDERGROUND PARKING. Spacious living area and good sized bedrooms. The building has gym and entertainment room with pool table. Superb location of the building close to shopping plaza with Safeway, groceries, banks, pharmacy, restaurants and cafes. Costco is within a 5 minute drive. Easy access to the Whitemud Dr and Anthony Henday. New overhead, microwave, dishwasher, fridge and stove. Unit has been totally painted including ceilings and new carpet replaced in living room; and bedrooms. Tenants has moved out.

# **Essential Information**

MLS® # E4421501 Price \$239,900

Bedrooms 2 Bathrooms 2.00

Full Baths 2

Square Footage 1,076 Acres 0.00 Year Built 2004

Type Condo / Townhouse Sub-Type Lowrise Apartment

Style Single Level Apartment