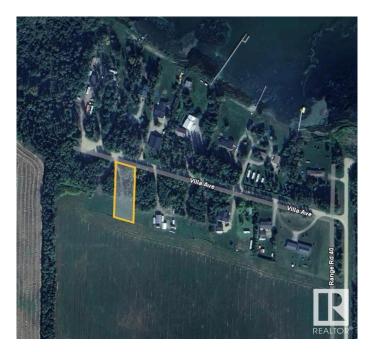

## \$69,900

0 Bedroom, 0.00 Bathroom, Rural on 0.50 Acres

Thibault Settlement, Rural Lac Ste. Anne County, AB

AMAZING OPPORTUNITY AT A GREAT PRICE!! PRIVATE PARTIAL TREED WITH CLEARED DRIVEWAYS AND BUILDING SITE. THIS HALF-ACRE PARCEL JUST LOCATED OFF THE SOUTH SHORES OF LAC STE ANNE. MINUTES TO ALBERTA BEACH & A SHORT DRIVE TO DARWELL. THIS LOT/AREA IS A MUNICIPAL RESERVE ADJACENT TO FARM FIELD DIRECTLY BEHIND. CLEARED ON THE SOUTH END, BUT LINED WITH FOREST ON THE NORTH PERIMETER FOR PRIVACY! THIS FABULOUS LOT FEATURES PATHWAYS LEADING TO THE LAKE, POWER & GAS AVAILABLE AT PROPERTY LINE. THE PERFECT (SHORT DRIVE FROM EDMONTON) WEEKEND GETAWAY SPOT CLOSE TO WATER AMENITIES OR BUILD YOUR DREAM GETAWAY LAKE HOUSE OR EVEN PARK AN RV / TRAVEL TRAILER AND **ENJOY ALL RECREATIONAL ACTIVITIES** THAT LAC STE ANNE & ALBERTA BEACH COMMUNITY HAS TO OFFER. 1 MORE ADJACENT LOT ALSO AVAILABLE FOR **EVEN A MORE SPACE OR BIGGER HOME!** LOT SIZE 96' x 232' APPROX. CR3 zoning generally allows for single-family dwellings, recreational use (including RVs), and potentially livestock or horses.

## **Community Information**

Address Lot 9 54426 Rge Rd 40

Area Rural Lac Ste. Anne County

Subdivision Thibault Settlement

City Rural Lac Ste. Anne County

County ALBERTA

Province AB

Postal Code T0E 0E0