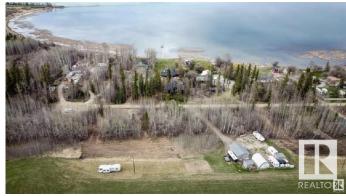

## \$69,900

0 Bedroom, 0.00 Bathroom, Rural on 0.50 Acres

Thibault Settlement, Rural Lac Ste. Anne County, AB

AMAZING OPPORTUNITY AT A GREAT PRICE!! PRIVATE PARTIAL TREED WITH CLEARED DRIVEWAYS AND BUILDING SITE. THIS HALF-ACRE PARCEL JUST LOCATED OFF THE SOUTH SHORES OF LAC STE ANNE. MINUTES TO ALBERTA BEACH & A SHORT DRIVE TO DARWELL. THIS LOT/AREA IS A MUNICIPAL RESERVE ADJACENT TO FARM FIELD DIRECTLY BEHIND. CLEARED ON THE SOUTH END, BUT LINED WITH FOREST ON THE NORTH PERIMETER FOR PRIVACY! THIS FABULOUS LOT FEATURES PATHWAYS LEADING TO THE LAKE, POWER & GAS AVAILABLE AT PROPERTY LINE. THE PERFECT (SHORT DRIVE FROM EDMONTON) WEEKEND GETAWAY SPOT CLOSE TO WATER AMENITIES OR BUILD YOUR DREAM GETAWAY LAKE HOUSE OR EVEN PARK AN RV / TRAVEL TRAILER AND **ENJOY ALL RECREATIONAL ACTIVITIES** THAT LAC STE ANNE & ALBERTA BEACH COMMUNITY HAS TO OFFER. 1 MORE ADJACENT LOT ALSO AVAILABLE FOR **EVEN A MORE SPACE OR BIGGER HOME!** LOT SIZE 96' x 232' APPROX. CR3 zoning generally allows for single-family dwellings, recreational use (including RVs), and potentially livestock or horses.

### **Exterior**

Exterior Features Beach Access, Boating, Cul-De-Sac, Flat Site, Golf Nearby, Lake

Access Property, Lake View, Level Land, No Through Road, Private

Setting, Recreation Use, Shopping Nearby