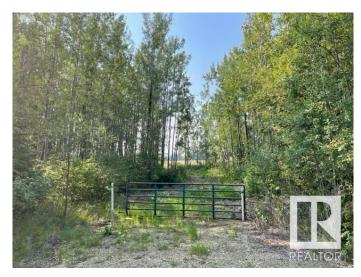

## \$69,900

0 Bedroom, 0.00 Bathroom, Rural on 0.50 Acres

Thibault Settlement, Rural Lac Ste. Anne County, AB

AMAZING OPPORTUNITY AT A GREAT PRICE!! PRIVATE PARTIAL TREED WITH CLEARED DRIVEWAYS AND BUILDING SITE. THIS HALF-ACRE PARCEL JUST LOCATED OFF THE SOUTH SHORES OF LAC STE ANNE. MINUTES TO ALBERTA BEACH & A SHORT DRIVE TO DARWELL. THIS LOT/AREA IS A MUNICIPAL RESERVE ADJACENT TO FARM FIELD DIRECTLY BEHIND. CLEARED ON THE SOUTH END, BUT LINED WITH FOREST ON THE NORTH PERIMETER FOR PRIVACY! THIS FABULOUS LOT FEATURES PATHWAYS LEADING TO THE LAKE, POWER & GAS AVAILABLE AT PROPERTY LINE. THE PERFECT (SHORT DRIVE FROM EDMONTON) WEEKEND GETAWAY SPOT CLOSE TO WATER AMENITIES OR BUILD YOUR DREAM GETAWAY LAKE HOUSE OR EVEN PARK AN RV / TRAVEL TRAILER AND **ENJOY ALL RECREATIONAL ACTIVITIES** THAT LAC STE ANNE & ALBERTA BEACH COMMUNITY HAS TO OFFER. 1 MORE ADJACENT LOT ALSO AVAILABLE FOR **EVEN A MORE SPACE OR BIGGER HOME!** LOT SIZE 96' x 232' APPROX. CR3 zoning generally allows for single-family dwellings, recreational use (including RVs), and potentially livestock or horses.