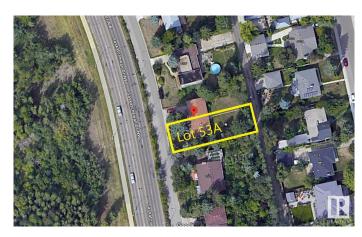

### \$825,000

0 Bedroom, 0.00 Bathroom, Single Family on 0.00 Acres

Windsor Park (Edmonton), Edmonton, AB

Fantastic RIVER VALLEY VIEW! Outstanding building site in the desired community of Windsor Park. This 50'x142' lot with full services, flat and ready for development. It is located just off the prestigious Saskatchewan Drive. Multiple Options for development – The 50' frontage allow subdividing for two homes or building your luxury dream home with 3rd-floor rooftop patio overlooking the Saskatchewan River. Steps away from the University of Alberta, University Hospital & Edmonton's River Valley.