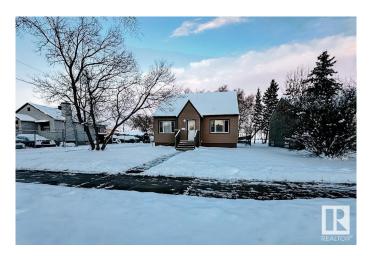

#### \$799,900

3 Bedroom, 2.00 Bathroom, 1,270 sqft Single Family on 0.00 Acres

Inglewood (Edmonton), Edmonton, AB

Great location, RM h16 zoning "CORNER" lot 49.9' \* 150'(140'), backing to green space and off leash Park, near Canadian tire & Superstore and public transportation to Kingsway mall. The house is 1270 Sqft 1.5 Storey, separate entrance to basement, has been kept in a good condition. Recent upgrades include exterior vinyl siding, shingles and windows. Lots parking on the cement pad and a large, partially fenced back yard. The upstairs has 2 bedrooms, 1 bathroom, a large living room, dining room, kitchen and extra space upstairs for an office, storage or as a bonus room. Separate entry to basement, you will find one bedroom, large living room with a kitchenette and bathroom. Plenty of opportunities, great potential to build a mid density apartment, hold as a rental property or purchase as your next home!

Built in 1950

Year Built 1950

Type Single Family

Sub-Type Detached Single Family

Style 1 and Half Storey

Status Active