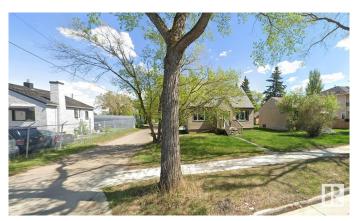

#### \$799,900

3 Bedroom, 2.00 Bathroom, 1,270 sqft Single Family on 0.00 Acres

Inglewood (Edmonton), Edmonton, AB

Great location, RM h16 zoning "CORNER" lot 49.9' \* 150'(140'), backing to green space and off leash Park, near Canadian tire & Superstore and public transportation to Kingsway mall. The house is 1270 Sqft 1.5 Storey, separate entrance to basement, has been kept in a good condition. Recent upgrades include exterior vinyl siding, shingles and windows. Lots parking on the cement pad and a large, partially fenced back yard. The upstairs has 2 bedrooms, 1 bathroom, a large living room, dining room, kitchen and extra space upstairs for an office, storage or as a bonus room. Separate entry to basement, you will find one bedroom, large living room with a kitchenette and bathroom. Plenty of opportunities, great potential to build a mid density apartment, hold as a rental property or purchase as your next home!

Built in 1950