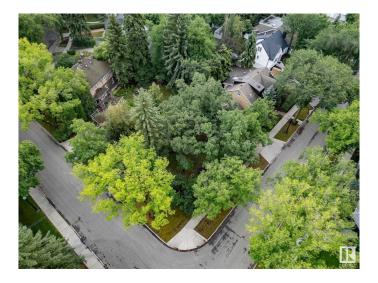

### \$774,999

0 Bedroom, 0.00 Bathroom, Single Family on 0.00 Acres

Glenora, Edmonton, AB

Very rare opportunity to build your dream home in the prestigious Neighborhood of Glenora, situated on the corner of 102 Ave & 134 St with a view of Alexander circle & a 2-minute walk to the fountain! This lot has no demolition required, build your dream home on this absolutely stunning and extremely rare lot that sides lush trees for extreme privacy mature trees for a relaxing backyard to entertain. Located within the Glenora school district and close to all Community amenities. Brand new pickle ball courts, Skating rinks, Tennis Courts and Outdoor community garden and gym. Steps away to the future 142ST/Glenora LRT Station, West Block project, short walk to Vies for Pies/Columbian Coffee and the 133 St Glenora LRT Station.

## **Community Information**

Address 10235 134 Street

Area Edmonton
Subdivision Glenora
City Edmonton
County ALBERTA

Province AB

Postal Code T5N 2A6

### **Exterior**

Exterior Features Corner Lot, Fenced, Fruit Trees/Shrubs, Landscaped, Level Land, No

Back Lane, Playground Nearby, Public Transportation, Schools,

Shopping Nearby, Treed Lot