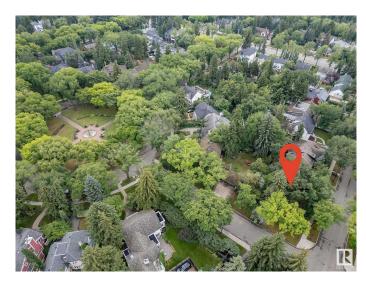

### \$774,999

0 Bedroom, 0.00 Bathroom, Single Family on 0.00 Acres

Glenora, Edmonton, AB

Very rare opportunity to build your dream home in the prestigious Neighborhood of Glenora, situated on the corner of 102 Ave & 134 St with a view of Alexander circle & a 2-minute walk to the fountain! This lot has no demolition required, build your dream home on this absolutely stunning and extremely rare lot that sides lush trees for extreme privacy mature trees for a relaxing backyard to entertain. Located within the Glenora school district and close to all Community amenities. Brand new pickle ball courts, Skating rinks, Tennis Courts and Outdoor community garden and gym. Steps away to the future 142ST/Glenora LRT Station, West Block project, short walk to Vies for Pies/Columbian Coffee and the 133 St Glenora LRT Station.

## **Community Information**

Address 10235 134 Street

Area Edmonton
Subdivision Glenora
City Edmonton
County ALBERTA

Province AB

Postal Code T5N 2A6

### **Exterior**

Exterior Features Corner Lot, Fenced, Fruit Trees/Shrubs, Landscaped, Level Land, No

Back Lane, Playground Nearby, Public Transportation, Schools,

Shopping Nearby, Treed Lot