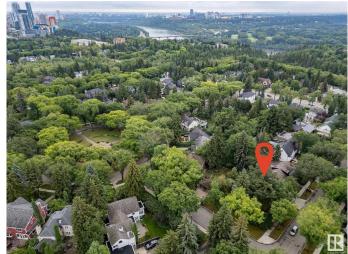

### \$774,999

0 Bedroom, 0.00 Bathroom, Single Family on 0.00 Acres

Glenora, Edmonton, AB

Very rare opportunity to build your dream home in the prestigious Neighborhood of Glenora, situated on the corner of 102 Ave & 134 St with a view of Alexander circle & a 2-minute walk to the fountain! This lot has no demolition required, build your dream home on this absolutely stunning and extremely rare lot that sides lush trees for extreme privacy mature trees for a relaxing backyard to entertain. Located within the Glenora school district and close to all Community amenities. Brand new pickle ball courts, Skating rinks, Tennis Courts and Outdoor community garden and gym. Steps away to the future 142ST/Glenora LRT Station, West Block project, short walk to Vies for Pies/Columbian Coffee and the 133 St Glenora LRT Station.

## **Community Information**

Address 10235 134 Street

Area Edmonton
Subdivision Glenora
City Edmonton
County ALBERTA

Province AB

Postal Code T5N 2A6

### **Exterior**

Exterior Features Corner Lot, Fenced, Fruit Trees/Shrubs, Landscaped, Level Land, No

Back Lane, Playground Nearby, Public Transportation, Schools,

Shopping Nearby, Treed Lot