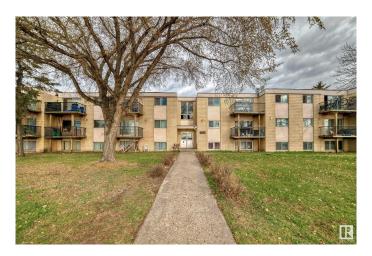

# \$72,900 - 7 13230 Fort Road, Edmonton

MLS® #E4395092

#### \$72,900

2 Bedroom, 1.00 Bathroom, 753 sqft Condo / Townhouse on 0.00 Acres

Belvedere, Edmonton, AB

Bright and sunny 2 bedroom suite that is clean. Perfect investment property. Tenants are already in place. New flooring, upgraded cabinets, dining area, spacious bedrooms, large living room with huge windows, 2 ample sized bedrooms and an extra large storage room. Same floor laundry. Parking stall included. Close to Belvedere LRT, Costco, Superstore, Walmart, Manning Crossing shopping and some wonderful restaurants. Low condo fees include heat and water.

### **Exterior**

Exterior Wood, Stucco, Vinyl

Exterior Features Landscaped, Picnic Area, Playground Nearby, Public Transportation,

Schools, Shopping Nearby

Roof Tar & Damp; Gravel Construction Wood, Stucco, Vir