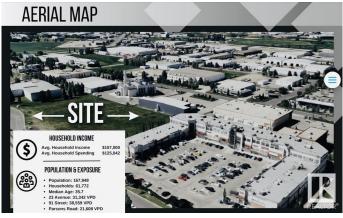

### **\$0**

0 Bedroom, 0.00 Bathroom, Retail on 0.00 Acres

Parsons Industrial, Edmonton, AB

Welcome to District 23, Anchored by the renowned Starbucks Coffee, Daycare & Pizza this dynamic plaza offers a prime location, ensuring high foot traffic and visibility for businesses. With Starbucks as the cornerstone, District 23 invites a diverse mix of tenants to join this retail haven, catering to various businesses. Currently Phase 1 – only 3 units remaining, 1235 SQFT each plus offering ample space for your business. Embrace the opportunity to be part of this thriving retail landscape, where every storefront contributes to a vibrant tapestry of offerings. COMING Q1/2026