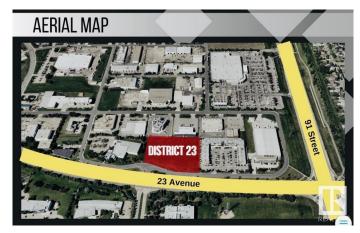

### **\$0**

0 Bedroom, 0.00 Bathroom, Retail on 0.00 Acres

Parsons Industrial, Edmonton, AB

Welcome to District 23, Anchored by the renowned Starbucks Coffee, Daycare & Pizza this dynamic plaza offers a prime location, ensuring high foot traffic and visibility for businesses. With Starbucks as the cornerstone, District 23 invites a diverse mix of tenants to join this retail haven, catering to various businesses. Currently Phase 1 – only 3 units remaining, 1235 SQFT each plus offering ample space for your business. Embrace the opportunity to be part of this thriving retail landscape, where every storefront contributes to a vibrant tapestry of offerings. COMING Q1/2026

# **Community Information**

| Address     | 9204 23 Avenue     |
|-------------|--------------------|
| Area        | Edmonton           |
| Subdivision | Parsons Industrial |

| City        | Edmonton |
|-------------|----------|
| County      | ALBERTA  |
| Province    | AB       |
| Postal Code | T6N 1H9  |