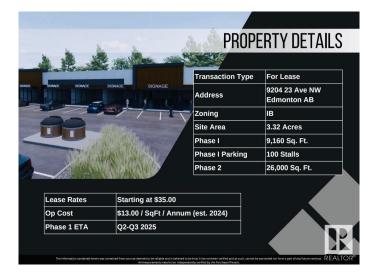

### **\$0**

0 Bedroom, 0.00 Bathroom, Retail on 0.00 Acres

Parsons Industrial, Edmonton, AB

Welcome to District 23, Anchored by the renowned Starbucks Coffee, Daycare & Pizza this dynamic plaza offers a prime location, ensuring high foot traffic and visibility for businesses. With Starbucks as the cornerstone, District 23 invites a diverse mix of tenants to join this retail haven, catering to various businesses. Currently Phase 1 – only 3 units remaining, 1235 SQFT each plus offering ample space for your business. Embrace the opportunity to be part of this thriving retail landscape, where every storefront contributes to a vibrant tapestry of offerings. COMING Q1/2026

# **Community Information**

| Address     | 9204 23 Avenue     |
|-------------|--------------------|
| Area        | Edmonton           |
| Subdivision | Parsons Industrial |

| City        | Edmonton |
|-------------|----------|
| County      | ALBERTA  |
| Province    | AB       |
| Postal Code | T6N 1H9  |

### **Additional Information**

| Date Listed    | May 3rd, 2024 |
|----------------|---------------|
| Days on Market | 385           |
| Zoning         | Zone 41       |

DATA IS DEEMED RELIABLE BUT IS NOT GUARANTEED ACCURATE BY THE REALTORS® ASSOCIATION OF EDMONTON. COPYRIGHT 2025 BY THE REALTORS® ASSOCIATION OF EDMONTON. ALL RIGHTS RESERVED.Trademarks are owned or controlled by the Canadian Real Estate Association (CREA) and identify real estate professionals who are members of CREA (REALTOR®, REALTORS®) and/or the quality of services they provide (MLS®, Multiple Listing Service®)