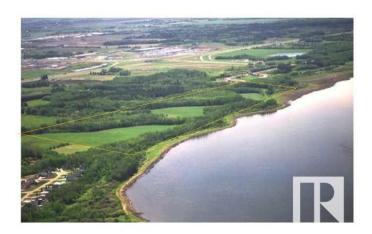

## \$9,850,000

0 Bedroom, 0.00 Bathroom, Rural on 122.28 Acres

None, Rural Parkland County, AB

Lakefront residential development land in greater Edmonton - a gem in the booming market of Alberta. 122 acres sits on Big Lake Provincial Park with extensive lake frontage (-3,000 ft). City sewer line is on property, city water line is on the road south of the property. Gas line and power line are on neighboring properties. Anthony Henday Freeway is just a few minutes away. The Big Lake area is an upscale neighborhood. House with a price tag of \$1 million or more are common in the area. The land is ready for a developer/investor with vision. Upside potential of the land is just as high as you can imagine. Listing associate has an interest in the property.

**Amenities** 

Is Waterfront Yes

**Exterior** 

Exterior Features Backs Onto Lake