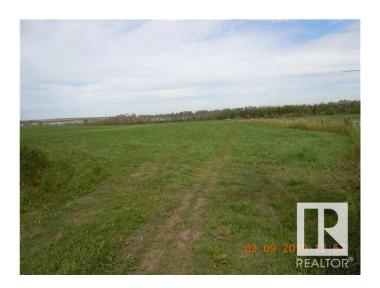

## \$9,850,000

0 Bedroom, 0.00 Bathroom, Rural on 122.28 Acres

None, Rural Parkland County, AB

Lakefront residential development land in greater Edmonton - a gem in the booming market of Alberta. 122 acres sits on Big Lake Provincial Park with extensive lake frontage (-3,000 ft). City sewer line is on property, city water line is on the road south of the property. Gas line and power line are on neighboring properties. Anthony Henday Freeway is just a few minutes away. The Big Lake area is an upscale neighborhood. House with a price tag of \$1 million or more are common in the area. The land is ready for a developer/investor with vision. Upside potential of the land is just as high as you can imagine. Listing associate has an interest in the property.